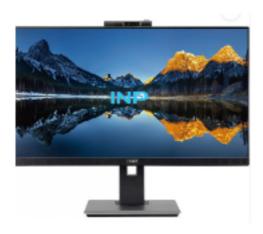

## **i271WHS**

| STORAGE<br>TEMPERATURE | -25°C to 55°C                                          |
|------------------------|--------------------------------------------------------|
| HUMIDITY               | 20% to 85%                                             |
| Camera                 | Web camera                                             |
| EXTERNAL CONTROL       | ColorTemperature,ColorBoost, Picture Boost, OSD Setup. |
| STAND                  | Tilt (Typical : 5° forward or 15° backward)            |
| VESA                   | 100 X 100 mm                                           |