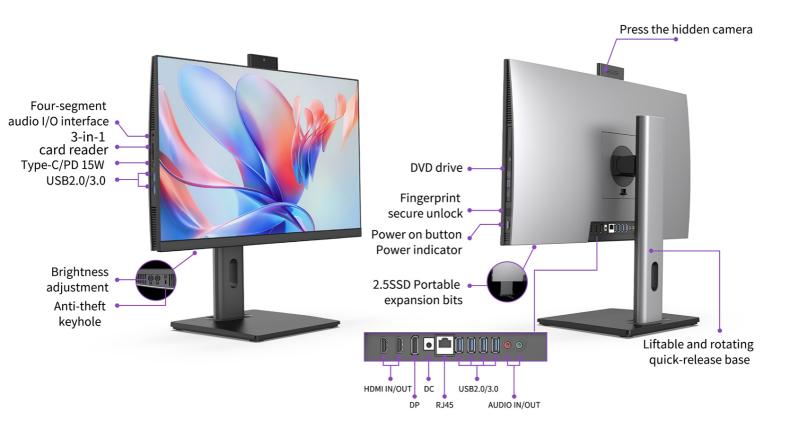

## **Tech Specs**

| Processor     | Intel® 13th Generation Core i7 13700 processor or higher vPro enabled                                          |
|---------------|----------------------------------------------------------------------------------------------------------------|
| Graphics      | Integrated intel® UHD Graphics 730                                                                             |
| Memory        | 8GB / 16GB/32GB DDR4 /DDR5                                                                                     |
| Storage       | 256GB/512GB/1TB/2TB/4TB ( SATA SSD/ M.2/PCIe)                                                                  |
| Microphone    | Microphone/Earphone Combo                                                                                      |
| Audio         | 2 x 3W Stereo Speaker                                                                                          |
| Display       | 21.5"/23.8" /27"/32"                                                                                           |
| Resolution    | 1920*1080@60hz                                                                                                 |
| Brightness    | 250cd/m <sup>2</sup>                                                                                           |
| Screen Ratio  | 16:9                                                                                                           |
| Display Color | 16.7M colors                                                                                                   |
| Ethernet      | 10/100/1000LAN                                                                                                 |
| Wireless      | Intel 802.11AC+Bluetooth 4.2 default(Wifi 6 optional)                                                          |
| Ports         | HDMI, DP, 2.0USB, 3.0USB, 2 x 3.1USB, USB Type C                                                               |
| Speaker       | Inbuilt                                                                                                        |
| Camera        | 5MP FHD with automatic background light correction and AI based noise cancellation                             |
| Power         | 150W Adaptor                                                                                                   |
| Optional      | 200W internal Power with 85% efficiency, MicroATX Board, Thin Mini ITX Board, Wireless / USB Keyboard & Mouse, |