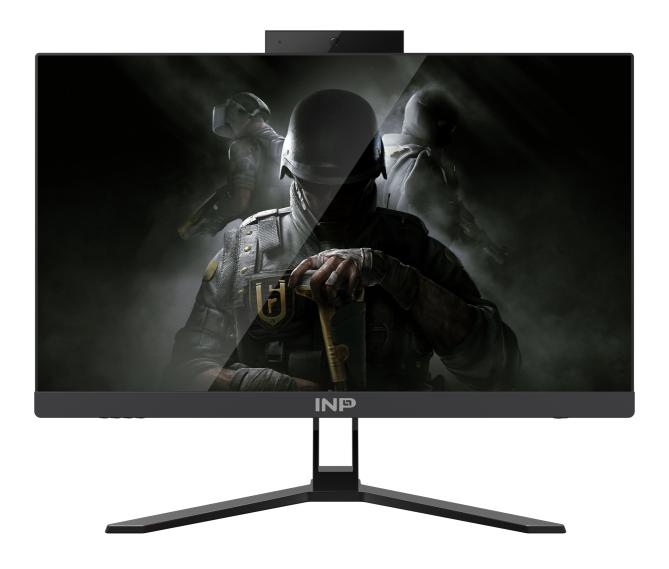

2.11AC+Bluetooth 4.2 default(Wifi 6 optional)                                                          |
| Ports         | HDMI, DP, 2.0USB, 3.0USB, 2 x 3.1USB, USB Type C                                                               |
| Speaker       | Inbuilt                                                                                                        |
| Camera        | 5MP FHD with automatic background light correction and AI based noise cancellation                             |
| Power         | 150W Adaptor                                                                                                   |
| Optional      | 200W internal Power with 85% efficiency, MicroATX Board, Thin Mini ITX Board, Wireless / USB Keyboard & Mouse, |

#### INP TECHNOLOGIES PVT. LTD.





















### **Image**





**Additional Details**