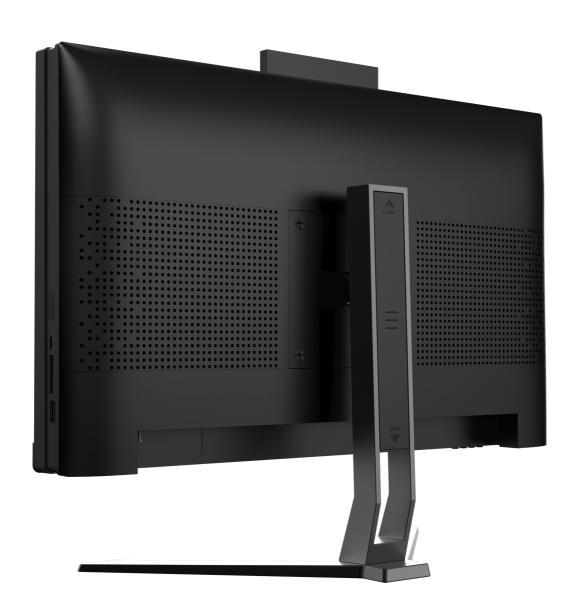

AC+Bluetooth 4.2 default(Wifi 6 optional)                                                          |
| Ports         | HDMI, DP, 2.0USB, 3.0USB, 2 x 3.1USB, USB Type C                                                               |
| Speaker       | Inbuilt                                                                                                        |
| Camera        | 5MP FHD with automatic background light correction and AI based noise cancellation                             |
| Power         | 150W Adaptor                                                                                                   |
| Optional      | 200W internal Power with 85% efficiency, MicroATX Board, Thin Mini ITX Board, Wireless / USB Keyboard & Mouse, |

#### INP TECHNOLOGIES PVT. LTD.





















### **Image**





**Additional Details**