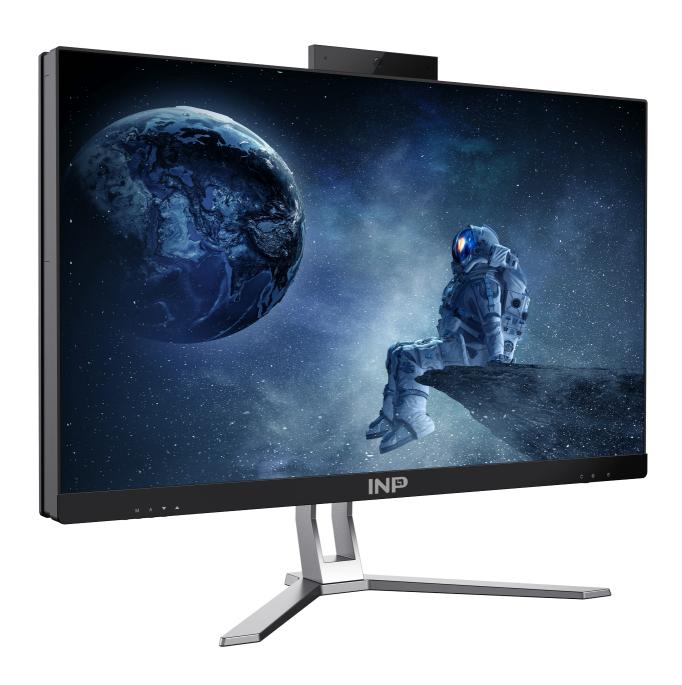

luetooth 4.2 default(Wifi 6 optional)                                                          |
| Ports         | HDMI, DP, 2.0USB, 3.0USB, 2 x 3.1USB, USB Type C                                                               |
| Speaker       | Inbuilt                                                                                                        |
| Camera        | 5MP FHD with automatic background light correction and AI based noise cancellation                             |
| Power         | 150W Adaptor                                                                                                   |
| Optional      | 200W internal Power with 85% efficiency, MicroATX Board, Thin Mini ITX Board, Wireless / USB Keyboard & Mouse, |

#### INP TECHNOLOGIES PVT. LTD.





















### **Image**





**Additional Details**