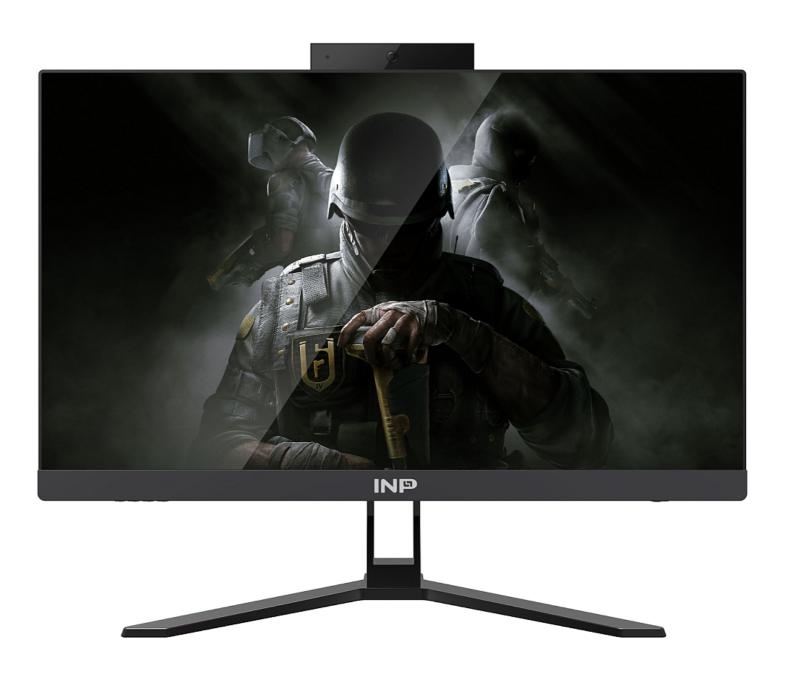

l 802.11AC+Bluetooth 4.2 default(Wifi 6 optional)                                                          |
| Ports         | HDMI, DP, 2.0USB, 3.0USB, 2 x 3.1USB, USB Type C                                                               |
| Speaker       | Inbuilt                                                                                                        |
| Camera        | 5MP FHD with automatic background light correction and AI based noise cancellation                             |
| Power         | 150W Adaptor                                                                                                   |
| Optional      | 200W internal Power with 85% efficiency, MicroATX Board, Thin Mini ITX Board, Wireless / USB Keyboard & Mouse, |

#### INP TECHNOLOGIES PVT. LTD.





















### **Image**





**Additional Details**