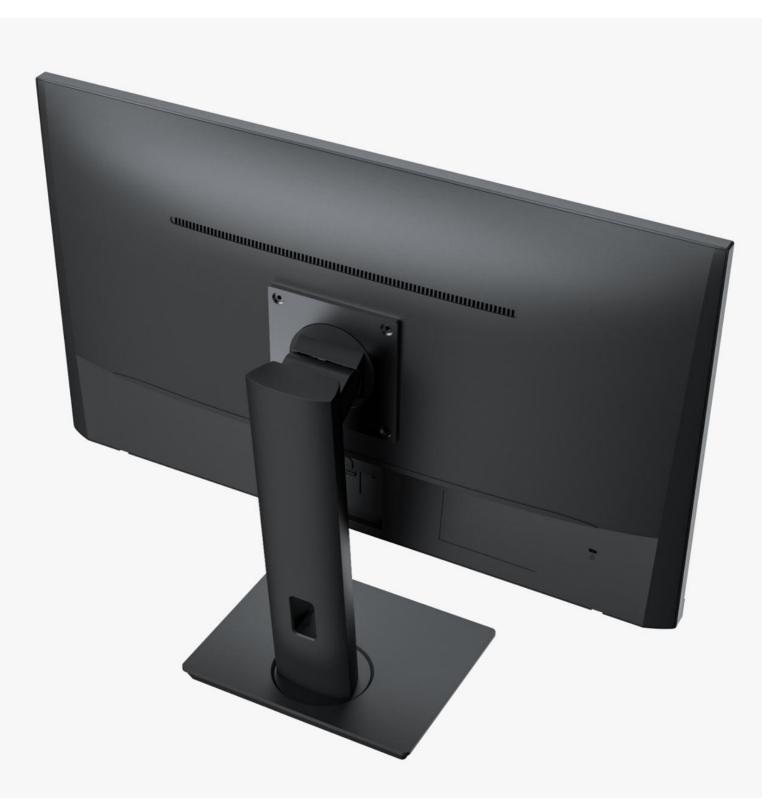

## i27WHS

| <b>Optional Accessories</b> | VGA Cable, Audio Cable, DVI Cable, HDMI Cable             |
|-----------------------------|-----------------------------------------------------------|
| Special Feature             | Plug & Play, Flicker Free, HDCP2.2, Height adjust : 130mm |
| VESA                        | 100 X 100 mm                                              |