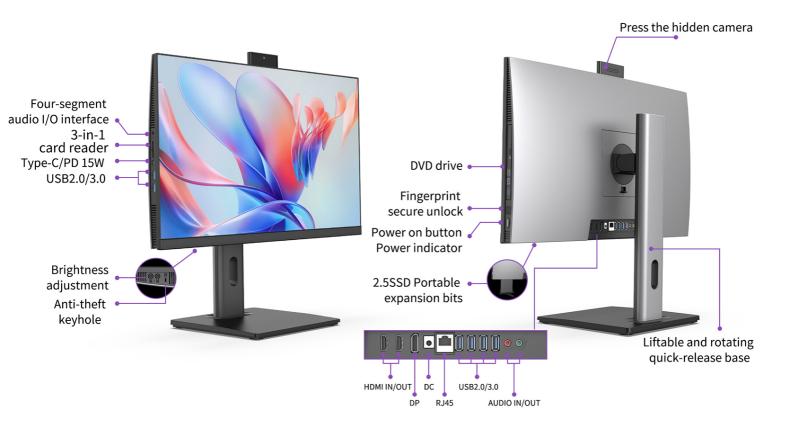

# **Tech Specs**

| Processor     | 11 th Generation or higher Intel® Core™ Core i3 /i5/i7/i9<br>Processor                                          |
|---------------|-----------------------------------------------------------------------------------------------------------------|
| Graphics      | Integrated intel® UHD Graphics 730                                                                              |
| Memory        | 8GB / 16GB/32GB DDR4 /DDR5                                                                                      |
| Storage       | 256GB/512GB/1TB/2TB/4TB (SATA SSD/ M.2/PCIe)                                                                    |
| Microphone    | Microphone/Earphone Combo                                                                                       |
| Audio         | 2 x 3W Stereo Speaker                                                                                           |
| Display       | 21.5"/23.8" /27"/32"                                                                                            |
| Resolution    | 1920*1080@60hz                                                                                                  |
| Brightness    | 250cd/m <sup>2</sup>                                                                                            |
| Screen Ratio  | 16:9                                                                                                            |
| Display Color | 16.7M colors                                                                                                    |
| Ethernet      | 10/100/1000LAN                                                                                                  |
| Wireless      | Intel 802.11AC+Bluetooth 4.2 default(Wifi 6 optional)                                                           |
| Ports         | HDMI, DP, 2.0USB, 3.0USB, 2 x 3.1USB, USB Type C                                                                |
| Speaker       | Inbuilt                                                                                                         |
| Camera        | 5MP with FHD                                                                                                    |
| Power         | 150W Adaptor                                                                                                    |
| Optional      | 200W internal Power with 85% efficiency , MicroATX Board, Thin Mini ITX Board, Wireless / USB Keyboard & Mouse, |